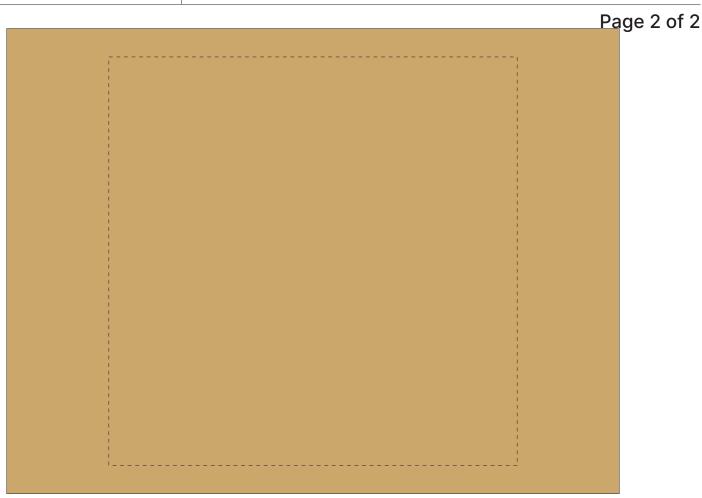

## JOB NO. XXXXXX D393 - Glencoe Solo Cheeseboard

| Product Colour/s (Please specify product colour/s here) | Product Size 220mm L with handle x 140mm D Box: 270mm W x 205mm H | Actual Print Size (Please specify actual print size here) |
|---------------------------------------------------------|-------------------------------------------------------------------|-----------------------------------------------------------|
| Print colour/s (Please specify print colour/s here)     | Print Method  ☐ Screen Print Box: 200mm W x 200mm H               |                                                           |

### ARTWORK (60% approx.)

NEW/REPEAT ORDER/REDO/BACK ORDER