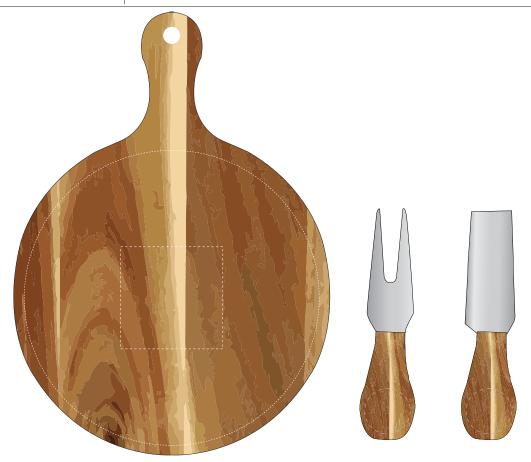

# JOB NO. XXXXXX D393 - Glencoe Solo Cheeseboard

| Product Colour/s (Please specify product colour/s here) | Product Size 220mm L with handle x 140mm D Box: 270mm W x 205mm H                                                                       | Actual Print Size (Please specify actual print size here) |
|---------------------------------------------------------|-----------------------------------------------------------------------------------------------------------------------------------------|-----------------------------------------------------------|
| Print colour/s (Please specify print colour/s here)     | Print Method  ☐ Screen Print: 130mm D (Black Food Safe Ink Only) ☐ Engraving: Board: 45mm W x 45mm H ☐ Engraving: Knives: 20mm diameter |                                                           |

## ARTWORK (60% approx.)

NEW/REPEAT ORDER/REDO/BACK ORDER